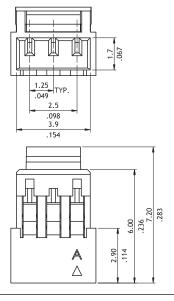

## **Ordering Code**

- 1 Series No.
- ② No. of Circuits: 03
- ③ S = Connector Housing
- 4 Other option: L000=With Locking Latch
- 5 Other Option: -NH= Halogen-Free
- ① ② ③ ④ ⑤ ⑥ ⑦
  CIDL 03 M 1 H R0-NH
- 1 Series No.
- 2 No. of Circuits: 03
- 3 M=SMT type Header
- 4 Plating: 1=Matte Tin over Nickel
- 5 Type: H = Side Entry Type
- 6 Option : R0 = Tape & Reel Packing
- Process: -NH= For Lead Free IR Processes and Halogen-Free