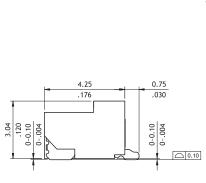

## CIDL Series 1.25mm(.049") Wire to Board Connectors

- O Can be used with Cl14 crimp clip terminal
- O Insulator: Nylon 66 UL 94V-0, Color Nature
- O Insulator: High temperature UL 94V-0, Color Nature