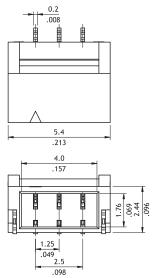

## CIDL Series 1.25mm(.049") Wire to Board Connectors

- O Can be used with Cl14 crimp clip terminal
- O Insulator: Nylon 66 UL 94V-0, Color Nature
- O Insulator: High temperature UL 94V-0, Color Nature