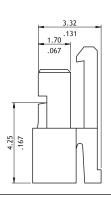

## **Ordering Code**

- 1 Series No.
- ② No. of Circuits: 03
- ③ S = Connector Housing
- 4 Other option: L000=With Locking Latch
- 5 Other Option: -NH= Halogen-Free
- ① ② ③ ④ ⑤ ⑥ ⑦
  CIDL 03 M 1 H R0-NH
- 1 Series No.
- 2 No. of Circuits: 03
- 3 M=SMT type Header
- 4 Plating: 1=Matte Tin over Nickel
- 5 Type: H = Side Entry Type
- 6 Option : R0 = Tape & Reel Packing
- Process: -NH= For Lead Free IR Processes and Halogen-Free