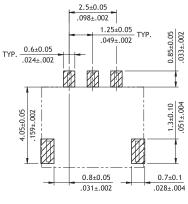

## CIDL Series 1.25mm(.049") Wire to Board Connectors

- O Can be used with Cl14 crimp clip terminal
- O Insulator: Nylon 66 UL 94V-0, Color Nature
- O Insulator: High temperature UL 94V-0, Color Nature