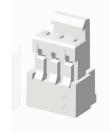

## CIDL Series 1.25mm(.049") Wire to Board Connectors

- O Can be used with Cl14 crimp clip terminal
- O Insulator: Nylon 66 UL 94V-0, Color Nature
- O Insulator: High temperature UL 94V-0, Color Nature

## **Ordering Code**

- 1 Series No.
- ② No. of Circuits: 03
- ③ S = Connector Housing
- 4 Other option: L000=With Locking Latch
- 5 Other Option: -NH= Halogen-Free
- ① ② ③ ④ ⑤ ⑥ ⑦
  CIDL 03 M 1 H R0-NH
- 1 Series No.
- 2 No. of Circuits: 03
- 3 M=SMT type Header
- 4 Plating: 1=Matte Tin over Nickel
- 5 Type: H = Side Entry Type
- 6 Option : R0 = Tape & Reel Packing
- Process: -NH= For Lead Free IR Processes and Halogen-Free