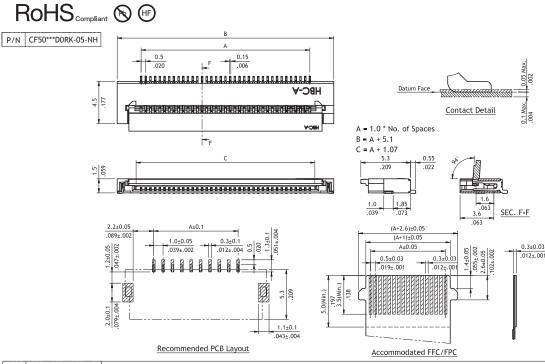

2 No. of Circuits: 0.5 pitch:12,20,26 1.0 pitch:10

**Ordering Code** 

- ③ Plating Code:
  - 1 = Matte Tin over Nickel F = Gold flash over Nickel
- 4 Contact Style:D = Downside Contact

(3)

D = Downside Coi

(4)

D

(5)

0

(6)

**RK** 

5 Color: 0 = Nature6 Packing:

2

1 0

1

CF 5 0

- RK = Tape & Reel without Mylar TK = Tube packing
- 7 Pitch: 10 = 1.00 mm 05 = 0.50 mm

7

10

8 Process: -NH = For Lead Free
IB process and

IR process and Halogen-Free

(8)

NΗ