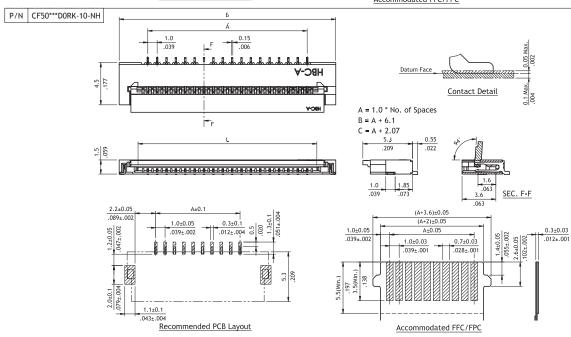

2 No. of Circuits: 0.5 pitch:12,20,26 1.0 pitch:10

**Ordering Code** 

- ③ Plating Code:
  - 1 = Matte Tin over Nickel F = Gold flash over Nickel
- 4 Contact Style:D = Downside Contact

(3)

D = Downside Coi

(4)

D

(5)

0

(6)

**RK** 

5 Color: 0 = Nature6 Packing:

2

1 0

1

CF 5 0

- RK = Tape & Reel without Mylar TK = Tube packing
- 7 Pitch: 10 = 1.00 mm 05 = 0.50 mm

7

10

8 Process: -NH = For Lead Free
IB process and

IR process and Halogen-Free

(8)

NΗ