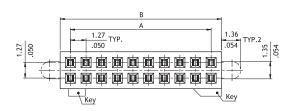

A = 1.27 X No. of Spaces B = A + 1.67C = A + 3.05

Recommended PCB Layout

② No. of Circuits: With keys: 10, 20, 30 to 60 Without keys: 06 to 60

③ Plating Code:

2 = Gold flash over Nickel

4 Tail Style: D = DIP Type