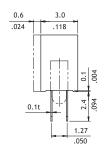

A = 1.27 X No. of Spaces B = A + 1.67C = A + 3.05

Recommended PCB Layout

② No. of Circuits: With keys: 10, 20, 30 to 60 Without keys: 06 to 60

③ Plating Code:

2 = Gold flash over Nickel

4 Tail Style: D = DIP Type