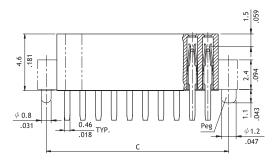

A = 1.27 X No. of Spaces B = A + 1.67C = A + 3.05

Recommended PCB Layout

② No. of Circuits: With keys: 10, 20, 30 to 60 Without keys: 06 to 60

③ Plating Code:

2 = Gold flash over Nickel

4 Tail Style: D = DIP Type

5 Color: 1 = Black

(6)

0 0

6 Other Options: 00 = Without Key and Peg 10 = With Keys and Pegs

20 = Without Key and With Pegs

Process: -NH = For Lead Free IR process and Halogen-Free

7

NΗ