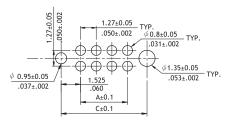

A = 1.27 X No. of Spaces B = A + 1.67C = A + 3.05

Recommended PCB Layout

② No. of Circuits: With keys: 10, 20, 30 to 60 Without keys: 06 to 60

③ Plating Code:

2 = Gold flash over Nickel

4 Tail Style: D = DIP Type