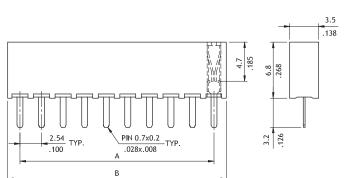

## CB33 Series 2.54mm(.100") Single Row Dual Entry Female Header

O Mates with CH31 and CH34 series

A = 2.54 \* No. of SpacesB = A + 3.14

## **Ordering Code**

① CB33 24 0

32

4) R 5

6 0 0

- ① Series No.
- 2 No. of Circuits: 02 to 40
- ③ Plating Code:
  - 2 = Gold flash over Nickel
- 4 Tail Style: R = Dual Entries

- ⑤ Color: 1 = Black
- 6 Other Options:
  - 00 = Standard
  - \*Special options consult manufacturer