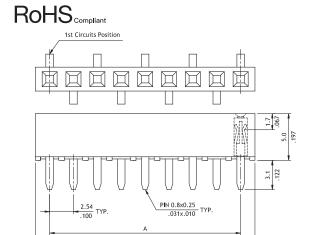

## CB37 Series 2.54mm(.100") Single Row Female Headers

O Mates with CH31 and CH34 series

RoHS Compliant

A = 2.54 \* No. of SpacesB = A + 2.5

Recommended PCB Layout

## Ordering Code

① CB37

6 0 0

- ① Series No.
- 2 No. of Circuits: 02 to 40
- ③ Plating Code: A = Selective Gold flash over Nickel
- 4 Tail Style: V = Vertical

- 5 Color: 1 = Black
- 6 Other Options: 00 = Standard
  - \* Special options consult manufacturer