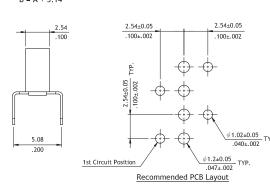

## CB37 Series 2.54mm(.100") Single Row Female Headers

O Mates with CH31 and CH34 series

RoHS Compliant

A = 2.54 \* No. of SpacesB = A + 2.5

Recommended PCB Layout

## Ordering Code

① CB37

6 0 0

- ① Series No.
- 2 No. of Circuits: 02 to 40
- ③ Plating Code: A = Selective Gold flash over Nickel
- 4 Tail Style: V = Vertical

- 5 Color: 1 = Black
- 6 Other Options: 00 = Standard
  - \* Special options consult manufacturer