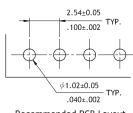

## CB37 Series 2.54mm(.100") Single Row Female Headers

O Mates with CH31 and CH34 series

RoHS Compliant

A = 2.54 \* No. of SpacesB = A + 2.5

Recommended PCB Layout