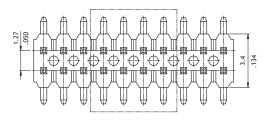

## CH52 Series 1.27mm(.050") Dual Row SMT Pin Headers

O Mate with CB50 and CBC1 series

RoHS<sub>Compliant</sub>

A = 1.27 X No. of Spaces B = A + 1.27 H = A - 1.27

| Option | Pin Dimension |            |           |
|--------|---------------|------------|-----------|
| Code   | С             | D          | E         |
| 00     | 3.0(.118)     | 2.92(.115) | 5.5(.217) |