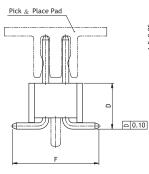

## CH52 Series 1.27mm(.050") Dual Row SMT Pin Headers

O Mate with CB50 and CBC1 series

RoHS<sub>Compliant</sub>

A = 1.27 X No. of Spaces B = A + 1.27 H = A - 1.27

| Option | Pin Dimension |            |           |
|--------|---------------|------------|-----------|
| Code   | С             | D          | E         |
| 00     | 3.0(.118)     | 2.92(.115) | 5.5(.217) |