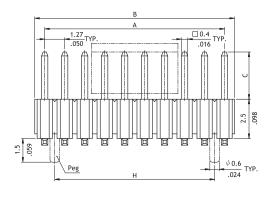

## CH52 Series 1.27mm(.050") Dual Row SMT Pin Headers

O Mate with CB50 and CBC1 series

RoHS<sub>Compliant</sub>

A = 1.27 X No. of Spaces B = A + 1.27 H = A - 1.27

| Option | Pin Dimension |            |           |
|--------|---------------|------------|-----------|
| Code   | С             | D          | E         |
| 00     | 3.0(.118)     | 2.92(.115) | 5.5(.217) |

- ? Pegs Options:
  - 0 = Without Peg
  - P = With Pegs
- Packing Options:
  - 0 = Without Pick & Place Pad (Tube)
  - P = With Pick & Place Pad (Tape & Reel)