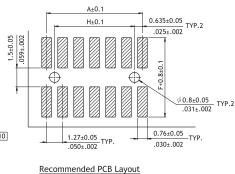

## CH52 Series 1.27mm(.050") Dual Row SMT Pin Headers

O Mate with CB50 and CBC1 series

RoHS<sub>Compliant</sub>

A = 1.27 X No. of Spaces B = A + 1.27 H = A - 1.27

| Option | Pin Dimension |            |           |
|--------|---------------|------------|-----------|
| Code   | С             | D          | E         |
| 00     | 3.0(.118)     | 2.92(.115) | 5.5(.217) |