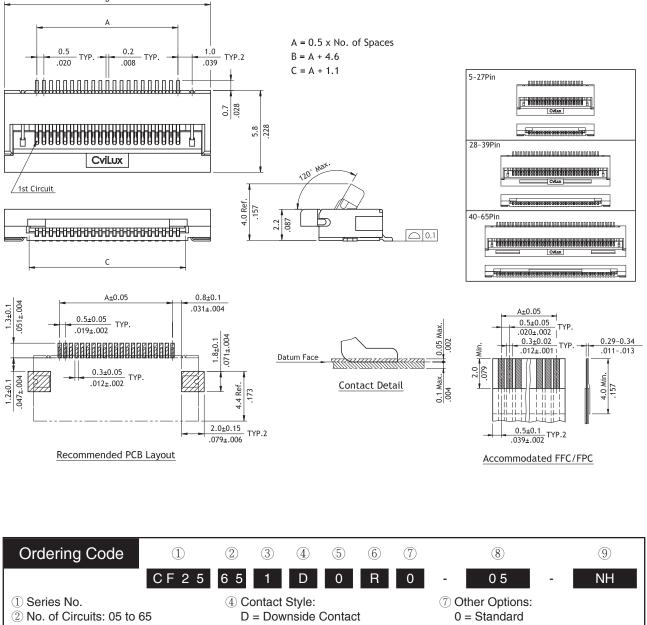

## CF25 Series 0.50mm(.020")H=2.20 SMT ZIF One-Touch FFC/FPC Connectors

- © 2.2mm above the board
- O FFC/FPC zero insertion force and high retention force
- O Insulator: High temperature plastic UL 94V-0, Color Nature
- © Cover: High temperature plastic UL 94V-0, Color Black
- O Designed easy for FFC/FPC installation and reliable operation
- O With metal fixed tabs to secure connector in place

- \*Circuits not found above please consult manufacturer\* ③ Plating Code:
- 1 = Matte Tin over Nickel
- F = Selective Gold flash over Nickel
- (5) Color: 0 = Nature
- 6 Packing: R = Tape & Reel
  - T = Tube
- \*Special option consult manufacturer ⑧ Pitch: 05 = 0.50 mm 9 Process: -NH = For Lead Free IR process and Halogen-Free