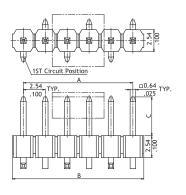

## CH81 Series 2.54mm(.100") Dual Row SMT Pin Headers

Mate with CB33, CB37 and CB39 series

A = 2.54x No. of Spaces B = A + 2.36

|  | Option<br>Code | Pin Dimension |            |           |  |
|--|----------------|---------------|------------|-----------|--|
|  |                | С             | D          | E         |  |
|  | 00             | 8.80(.346)    | 3.4(.134)  | 7.4(.291) |  |
|  | 01             | 6.0(.236)     | 3.4(.134)  | 7.4(.291) |  |
|  | 02             | 6.0(.236)     | 3.81(.150) | 7.4(.291) |  |
|  |                |               |            |           |  |