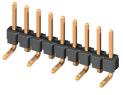

## CH31 Series 2.54mm(.100") Single Row SMT Pin Headers

Mate with CB33, CB37 and CB39 series

| Option | Pin Dimension |            |           |
|--------|---------------|------------|-----------|
| Code   | С             | D          | E         |
| 00     | 6.0(.236)     | 3.81(.150) | 4.8(.189) |
| 01     | 3.5(.138)     | 7.80(.307) | 4.8(.189) |
|        |               |            |           |