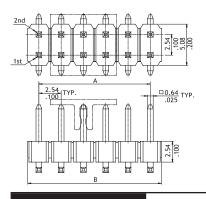

## CH81 Series 2.54mm(.100") Dual Row SMT Pin Headers

Mate with CB33, CB37 and CB39 series

A = 2.54x No. of Spaces B = A + 2.36

|  | Option<br>Code | Pin Dimension |            |           |  |
|--|----------------|---------------|------------|-----------|--|
|  |                | С             | D          | E         |  |
|  | 00             | 8.80(.346)    | 3.4(.134)  | 7.4(.291) |  |
|  | 01             | 6.0(.236)     | 3.4(.134)  | 7.4(.291) |  |
|  | 02             | 6.0(.236)     | 3.81(.150) | 7.4(.291) |  |
|  |                |               |            |           |  |