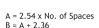

## CH81 Series 2.54mm(.100") Dual Row SMT Pin Headers

Mate with CB33, CB37 and CB39 series

A = 2.54x No. of Spaces B = A + 2.36

|  | Option<br>Code | Pin Dimension |            |           |  |
|--|----------------|---------------|------------|-----------|--|
|  |                | С             | D          | E         |  |
|  | 00             | 8.80(.346)    | 3.4(.134)  | 7.4(.291) |  |
|  | 01             | 6.0(.236)     | 3.4(.134)  | 7.4(.291) |  |
|  | 02             | 6.0(.236)     | 3.81(.150) | 7.4(.291) |  |
|  |                |               |            |           |  |