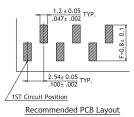

## CH81 Series 2.54mm(.100") Dual Row SMT Pin Headers

Mate with CB33, CB37 and CB39 series

A = 2.54x No. of Spaces B = A + 2.36

|  | Option<br>Code | Pin Dimension |            |           |  |
|--|----------------|---------------|------------|-----------|--|
|  |                | С             | D          | E         |  |
|  | 00             | 8.80(.346)    | 3.4(.134)  | 7.4(.291) |  |
|  | 01             | 6.0(.236)     | 3.4(.134)  | 7.4(.291) |  |
|  | 02             | 6.0(.236)     | 3.81(.150) | 7.4(.291) |  |
|  |                |               |            |           |  |