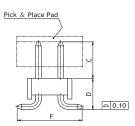

## CH31 Series 2.54mm(.100") Single Row SMT Pin Headers

Mate with CB33, CB37 and CB39 series

| Option | Pin Dimension |            |           |
|--------|---------------|------------|-----------|
| Code   | С             | D          | E         |
| 00     | 6.0(.236)     | 3.81(.150) | 4.8(.189) |
| 01     | 3.5(.138)     | 7.80(.307) | 4.8(.189) |
|        |               |            |           |

## CH81 Series 2.54mm(.100") Dual Row SMT Pin Headers

Mate with CB33, CB37 and CB39 series

A = 2.54x No. of Spaces B = A + 2.36

|  | Option<br>Code | Pin Dimension |            |           |  |
|--|----------------|---------------|------------|-----------|--|
|  |                | С             | D          | E         |  |
|  | 00             | 8.80(.346)    | 3.4(.134)  | 7.4(.291) |  |
|  | 01             | 6.0(.236)     | 3.4(.134)  | 7.4(.291) |  |
|  | 02             | 6.0(.236)     | 3.81(.150) | 7.4(.291) |  |
|  |                |               |            |           |  |