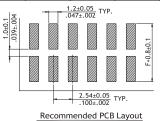

## CH81 Series 2.54mm(.100") Dual Row SMT Pin Headers

Mate with CB33, CB37 and CB39 series

A = 2.54x No. of Spaces B = A + 2.36

|  | Option<br>Code | Pin Dimension |            |           |  |
|--|----------------|---------------|------------|-----------|--|
|  |                | С             | D          | E         |  |
|  | 00             | 8.80(.346)    | 3.4(.134)  | 7.4(.291) |  |
|  | 01             | 6.0(.236)     | 3.4(.134)  | 7.4(.291) |  |
|  | 02             | 6.0(.236)     | 3.81(.150) | 7.4(.291) |  |
|  |                |               |            |           |  |