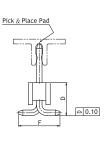

## Ordering Code

- (1) Series No.
- 2 No. of Circuits: 02 to 40
- 3 Plating Code:2 = Gold flash over Nickel
- 4 Tail Style: M = SMT Type
- 5 Insulator Material & Color: 1 = Nylon 6T, Color Black

- 6 Other Options: 00 = Standard
  - \*See option consult manufacturer
  - \*Consult manufacturer for customized pin length
- Packing Options: 00 = Without Pick & Place Pad(Tube) 0P = With Pick & Pick Place Pad(Tape & Reel)
- 8 Process: -NH = For Lead Free soldering process and Halogen-Free

1 Series No.

- 2 No. of Circuits: 04 to 80
- 3 Plating Code: 2 = Gold flash over Nickel
- (4) Tail Style: M= Straight SMT Type
- (5) Insulator Material & Color: 1 = Nylon 6T, Color Black

- 6 Other Options: 00 = Standard
  - \*See option code table
  - \*Consult manufacturer for customized pin length
- 7 Packing Options: 00 = Without Pick & Place Pad (Tube)
  - 0P = With Pick & Place Pad (Tape & Reel)