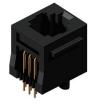

## **CJ36 Series Board Mount Telephone Jacks**

- O Available in 4, 6 and 8 ways
- Insulator: Black, Glass Filled polyester
- Flammability Rating: UL 94V-0
- O Cavity confirms to FCC rules and regulations

P/N CJ364\*\*1100

P/N CJ366\*\*1100

Recommended PCB Layout

P/N CJ3688\*1100

Recommended PCB Layout