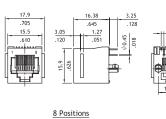

## **CJ07 Series Board Mount Telephone Jacks**

P/N CJ0788\*1100

8.89±0.05 .350±002

1.27±0.05

TYP.

.500

.500

.500

.500

.500

.500

.500

Recommended PCB Layout