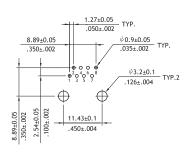

## **CJ07 Series Board Mount Telephone Jacks**

P/N CJ0788\*1100

8.89±0.05 .350±002

1.27±0.05

TYP.

.500

.500

.500

.500

.500

.500

.500

Recommended PCB Layout