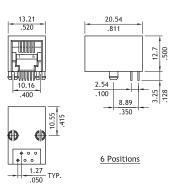

## **CJ36 Series Board Mount Telephone Jacks**

- O Available in 4, 6 and 8 ways
- Insulator: Black, Glass Filled polyester
- Flammability Rating: UL 94V-0
- O Cavity confirms to FCC rules and regulations

P/N CJ364\*\*1100

P/N CJ366\*\*1100

Recommended PCB Layout

P/N CJ3688\*1100

Recommended PCB Layout