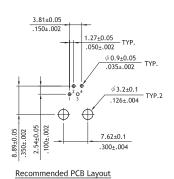

0

.500

.500

.500

.500

.500

.500

.500

.500

.500

.500

.500

.500

.500

.500

.500

.500

.500

.500

.500

.500

.500

.500

.500

.500

.500

.500

.500

.500

.500

.500

.500

.500

.500

.500

.500

.500

.500

.500

.500

.500

.500

.500

.500

.500

.500

.500

.500

.500

.500

.500

.500

.500

.500

.500

.500

.500

.500

.500

.500

.500

.500

.500

.500

.500

.500

.500

.500

.500

.500

.500

.500

.500

.500

.500

.500

.500

.500

.500

.500

.500

.500

.500

.500

.500

.500

.500

.500

.500

.500





Recommended PCB Layout

## **CJ36 Series Board Mount Telephone Jacks**

- O Available in 4, 6 and 8 ways
- Insulator: Black, Glass Filled polyester
- Flammability Rating: UL 94V-0
- O Cavity confirms to FCC rules and regulations









P/N CJ364\*\*1100





P/N CJ366\*\*1100





Recommended PCB Layout

P/N CJ3688\*1100





Recommended PCB Layout