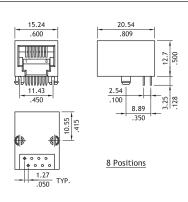

## **CJ36 Series Board Mount Telephone Jacks**

- O Available in 4, 6 and 8 ways
- Insulator: Black, Glass Filled polyester
- Flammability Rating: UL 94V-0
- O Cavity confirms to FCC rules and regulations

P/N CJ364\*\*1100

P/N CJ366\*\*1100

Recommended PCB Layout

P/N CJ3688\*1100

Recommended PCB Layout