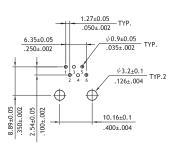

## **CJ07 Series Board Mount Telephone Jacks**

P/N CJ0788\*1100

8.89±0.05 .350±002

1.27±0.05

TYP.

.500

.500

.500

.500

.500

.500

.500

Recommended PCB Layout