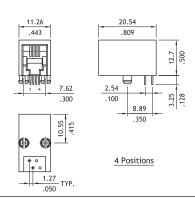

## **CJ07 Series Board Mount Telephone Jacks**

P/N CJ0788\*1100

8.89±0.05 .350±002

1.27±0.05

TYP.

.500

.500

.500