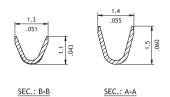

## WIRE TO BOARD



## Cl42 Series 1.25mm(.049") Wire to Board Housing & Terminal

- Mate with Cl42 Header
- O Can be used with Cl42 Crimp clip terminal
- O Insulation: Glass filled polyester UL 94V-0, Color Nature













A = 1.25 \* No. of Spaces











| Wire<br>Range  | Insulation<br>Diameter | Reel Q'ty   |
|----------------|------------------------|-------------|
| AWG<br>#28-#32 | 1.0<br>(.039) MAX.     | 20,000 PCS. |



## **Ordering Code**



- 1 Series No.
- 2 No. of Circuits: 02 to 20
- ③ S= Housing
- 4 L=With Latch
- 5 Other Options: 000=Standard



- ① Series No.
- ② Type: T01=AWG #28~ #32
- ③ Plating Code: 1 = Tin over Nickel
- 4 Material: P=Phosphor Bronze
- 5 Other Options : P0 =Standard