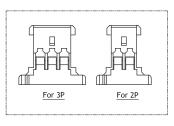

## Cl42 Series 1.25mm(.049") Wire to Board Housing & Terminal

- Mate with Cl42 Header
- O Can be used with Cl42 Crimp clip terminal
- O Insulation: Glass filled polyester UL 94V-0, Color Nature

A = 1.25 \* No. of Spaces