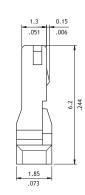

| Wire<br>Range  | Insulation<br>Diameter | Reel Q'ty   |
|----------------|------------------------|-------------|
| AWG<br>#28-#32 | 1.0<br>(.039) MAX.     | 20,000 PCS. |