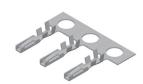

| Wire<br>Range  | Insulation<br>Diameter | Reel Q'ty   |
|----------------|------------------------|-------------|
| AWG<br>#28-#32 | 1.0<br>(.039) MAX.     | 20,000 PCS. |