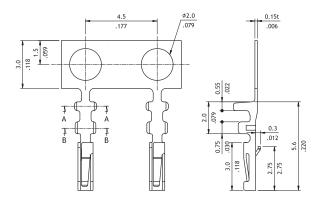

| Wire<br>Range  | Insulation<br>Diameter | Reel Q'ty   |
|----------------|------------------------|-------------|
| AWG<br>#28-#32 | 1.0<br>(.039) MAX.     | 20,000 PCS. |