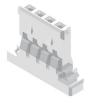

## Cl42 Series 1.25mm(.049") Wire to Board Housing & Terminal

- Mate with Cl42 Header
- O Can be used with Cl42 Crimp clip terminal
- O Insulation: Glass filled polyester UL 94V-0, Color Nature

A = 1.25 \* No. of Spaces