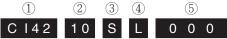

## **Ordering Code**

- 1 Series No.
- 2 No. of Circuits: 02 to 20
- ③ S= Housing
- 4 L=With Latch
- 5 Other Options: 000=Standard

- ① Series No.
- ② Type: T01=AWG #28~ #32
- ③ Plating Code: 1 = Tin over Nickel
- 4 Material: P=Phosphor Bronze
- 5 Other Options : P0 =Standard