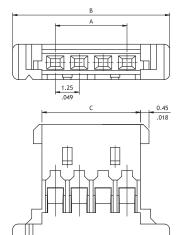

## Cl42 Series 1.25mm(.049") Wire to Board Housing & Terminal

- Mate with Cl42 Header
- O Can be used with Cl42 Crimp clip terminal
- O Insulation: Glass filled polyester UL 94V-0, Color Nature

A = 1.25 \* No. of Spaces