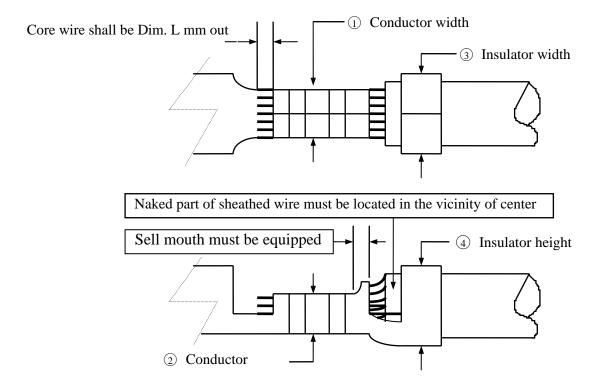

- 1. Crimp height and width of crimped core should be set as required. (crimped height and width of wire barrel)
- 2. Crimp width of crimped sheath shall be adjusted according to the final out side diameter and the kind of electric wire, to the extent that sheathed wire won't be easily taken off from contact nor too much crimped. (crimped width of insulation barrel)

| Subject : UL 1007 or equivalent type electric wire |                           |                    |             |                   |             |
|----------------------------------------------------|---------------------------|--------------------|-------------|-------------------|-------------|
| AWG#                                               | Conductor mm <sup>2</sup> | Insulator Diameter | Applicator  | Core crimp length | Dim. L      |
| #30 - #24                                          | 0.057 - 0.221             | 1.13 - 1.45mm      | A01CI01T010 | 2.5 - 3.0 mm      | 0.5 -1.0 mm |

| Wire Gage | Conductor Crimp Area |             | Insulator Crimp Area |            | Terminal         |
|-----------|----------------------|-------------|----------------------|------------|------------------|
| (AWG # )  | Width (1)            | Height (2)  | Width (3)            | Height (4) | Tensile Strength |
| #24       |                      | 0.70 - 0.80 |                      |            | 3.0 Kgf          |
| #26       | 1.30 -1.40           | 0.68 - 0.78 | 1.60 - 1.70          |            | 2.0Kgf           |
| #28       |                      | 0.64 - 0.74 |                      |            | 1.3 Kgf          |
| #30       |                      | 0.55- 0.65  |                      |            | 0.8 Kgf          |