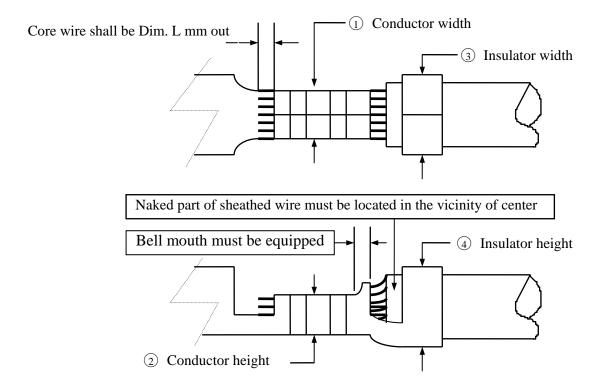

- 1. Crimp height and width of crimped core should be set as required. (crimped height and width of wire barrel)
- 2. Crimp width of crimped sheath shall be adjusted according to the final out side diameter and the kind of electric wire, to the extent that sheathed wire won't be easily taken off from contact nor too much crimped. (crimped width of insulation barrel)

| Subject : UL 1007 or equivalent type electric wire |                           |                    |             |                   |            |
|----------------------------------------------------|---------------------------|--------------------|-------------|-------------------|------------|
| AWG#                                               | Conductor mm <sup>2</sup> | Insulator Diameter | Applicator  | Core crimp length | Dim. L     |
| #28 - #32                                          | 0.089 - 0.035             | 1.20 – 1.04 mm     | A01CI11T010 | 0.8 - 1.2 mm      | 0.2-0.4 mm |
|                                                    |                           |                    |             |                   |            |

| Wire Gage | Conductor Crimp Area |             | Insulator Crimp Area |            | Terminal         |
|-----------|----------------------|-------------|----------------------|------------|------------------|
| (AWG # )  | Width (1)            | Height (2)  | Width (3)            | Height (4) | Tensile Strength |
| #28       |                      | 0.55 - 0.60 |                      |            | 1.3 Kgf          |
| #30       | 0.70 -0.80           | 0.50- 0.55  | 0.70 - 0.90          |            | 0.8 Kgf          |
| #32       |                      | 0.45-0.50   |                      |            | 0.6 Kgf          |